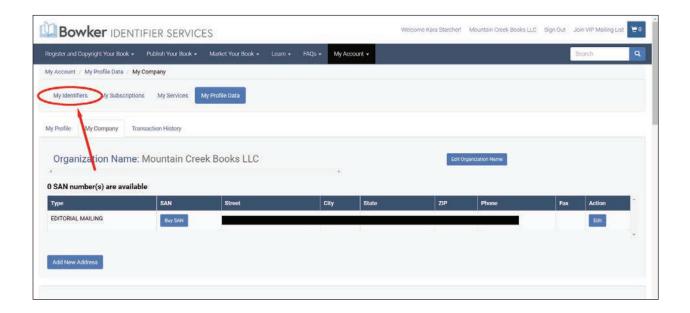

- 1. After logging in to Myldentifiers.com and clicking on the company name in the upper righthand corner (see page 1 of this document for location), you will see a screen similar to the one above.
- 2. Click on My Identifiers (See image above.)
- 3. Click on the ISBN you want to assign to a book. (See image below. Note that the far left column will say "Unassigned" for ISBNs you can use.