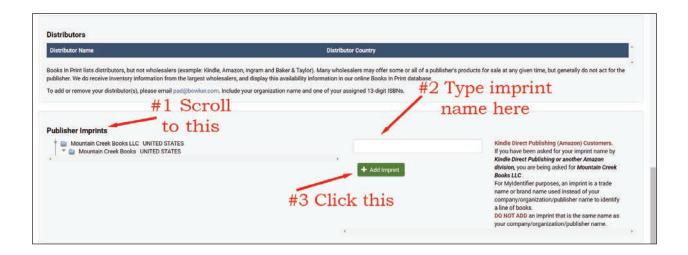

- 3. Make sure the "My Company" tab is showing. (See image above.)
- 4. Scroll down until you see "Publisher Imprints." (See image below.)

- 5. Once you see "Publisher Imprints" (#1)
- 6. Type your imprint name in the box to the right. (#2)
- 7. Click the "Add imprint" button. (#3)