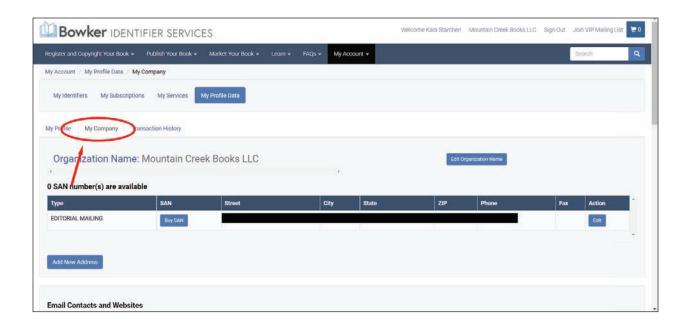

## **How to Change Your ISBN Imprint Name**

For navigation, follow the red circles, arrows, and text on each image.

- 1. Log in to your account on **Myldentifiers.com**. If you don't have a login, create one.
- Once you login, click on the Company Name in the upper righthand corner. The company name may or may not be your personal name. Do NOT click on the one that says "Welcome Your Name." After logging in, you will see the above screen.

- 3. Make sure the "My Company" tab is showing. (See image above.)
- 4. Scroll down until you see "Publisher Imprints." (See image below.)

- 5. Once you see "Publisher Imprints" (#1)
- 6. Type your imprint name in the box to the right. (#2)
- 7. Click the "Add imprint" button. (#3)