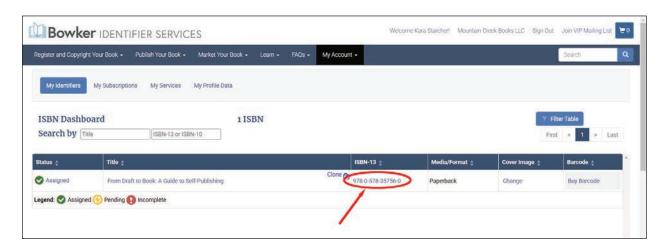

- 1. After logging in to Myldentifiers.com and clicking on the company name in the upper righthand corner (see page 1 of this document for location), you will see a screen similar to the one above.
- 2. Click on My Identifiers (See image above.)
- 3. Click on the ISBN you want to assign to a book. (See image below. Note that the far left column will say "Unassigned" for ISBNs you can use.