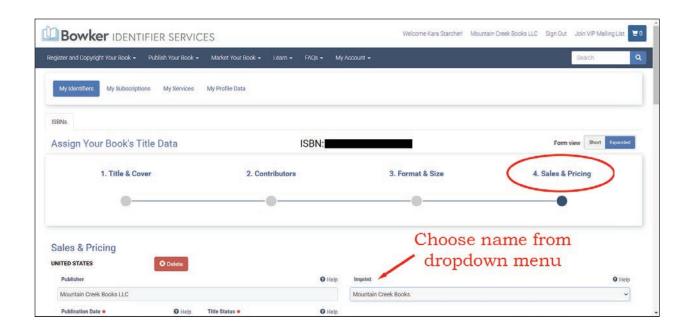

4 | How to Create & Assign an Imprint • Mountain Creek Books LLC • mountaincreekbooks.com

- 4. When you Assign your ISBN, the last screen "Sales & Pricing" includes the option for the Imprint Name.
- 5. Click the dropdown menu on the right side to see your list of imprints.
- 6. Click the imprint you want to use and assign to the ISBN.